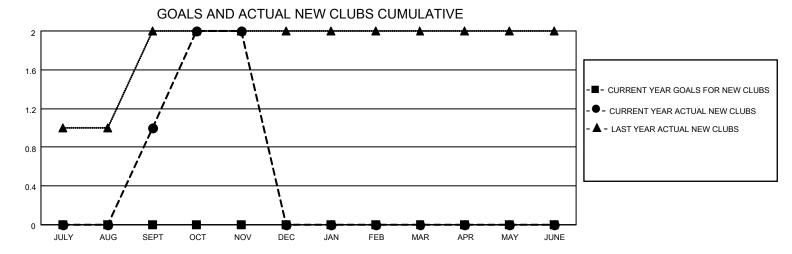

## District 301D1

| Clubs RESULTS FOR 2022-2023 |   |   |   | Members RESULTS FOR 2022-2023 |   |    |    |
|-----------------------------|---|---|---|-------------------------------|---|----|----|
|                             |   |   |   |                               |   |    |    |
| JULY/AUG/SEPT               | 0 | 1 | 1 | JULY/AUG/SEPT                 | 0 | 97 | 43 |
| OCT/NOV/DEC                 | 0 | 1 | 0 | OCT/NOV/DEC                   | 0 | 71 | 27 |
| JAN/FEB/MAR                 | 0 | 0 | 0 | JAN/FEB/MAR                   | 0 | 0  | 0  |
| APR/MAY/JUNE                | 0 | 0 | 0 | APR/MAY/JUNE                  | 0 | 0  | 0  |