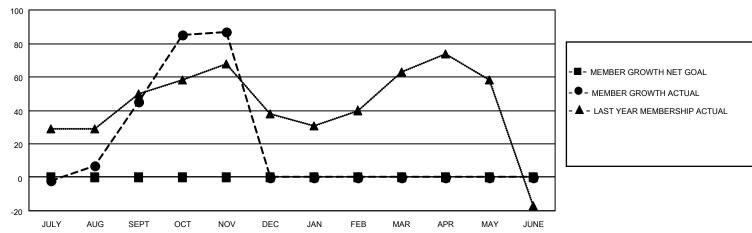

## District 301D1

| Clubs RESULTS FOR 2022-2023 |   |   |   | Members RESULTS FOR 2022-2023 |   |    |    |
|-----------------------------|---|---|---|-------------------------------|---|----|----|
|                             |   |   |   |                               |   |    |    |
| JULY/AUG/SEPT               | 0 | 1 | 1 | JULY/AUG/SEPT                 | 0 | 97 | 43 |
| OCT/NOV/DEC                 | 0 | 1 | 0 | OCT/NOV/DEC                   | 0 | 71 | 27 |
| JAN/FEB/MAR                 | 0 | 0 | 0 | JAN/FEB/MAR                   | 0 | 0  | 0  |
| APR/MAY/JUNE                | 0 | 0 | 0 | APR/MAY/JUNE                  | 0 | 0  | 0  |

## GOALS AND ACTUAL MEMBERS CUMULATIVE

| DROPPED CLUBS: 1 |    | 25 CLUBS OF 51 ADDED 1 OR<br>MORE NEW MEMBERS | GENDER DISTRIBUTION                 |                           |  |
|------------------|----|-----------------------------------------------|-------------------------------------|---------------------------|--|
|                  |    | WORL NEW WILWIDERS                            | MALE<br>FEMALE                      | 852 (48.19%)              |  |
|                  |    |                                               | NON BINARY                          | 916 (51.81%)<br>0 (0.00%) |  |
| DROPPED MEMBERS  |    |                                               | PREFER NOT TO ANSWER 0 (0.00%)      |                           |  |
| DECEASED         | 3  |                                               | THE ENTITY TO A MOVIE OF            | 0 (0.0070)                |  |
| CLUB CANCELLED   | 0  | CLICK HERE FOR CUMULATIVE                     | TOTAL FAMILY UNIT MEMBERS           | 710                       |  |
| OTHER            | 67 | MEMBERSHIP DATA                               |                                     |                           |  |
| TOTAL            | 70 |                                               | FAMILY MEMBERS PAYING HALF DUES 437 |                           |  |
|                  |    |                                               |                                     |                           |  |